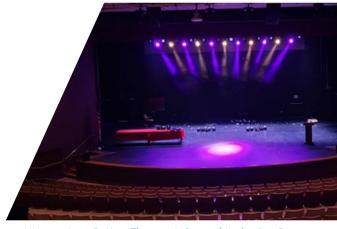

## U.S. REGIONAL SEMI-FINAL TOUR GUIDE

November 8-10, 2024

THEATRE

The Joan B. Kroc Theatre & Performing Arts Center

Website: LINK

Address: 6611 University Ave, San Diego, CA 92115

Stage Size: 40.5′ X 29.2′ Auditorium Size: 540

**Nearby restaurants:** few restaurants within a 10-minute drive **Parking:** The community center has 375 free parking spaces,

along with street parking available.

The cutting-edge Performing Arts Center, which houses the state-of-the-art yet intimate Joan B. Kroc Theatre, is located in the San Diego University area, a drive away from downtown San Diego. The Theatre has presented thousands of events, ranging from seminars and recitals to Broadway-quality shows and fundraisers. With an audience that seats 540, the theater boasts a comfortably-sized stage and ample dressing room space. This location is ideal for drivers.